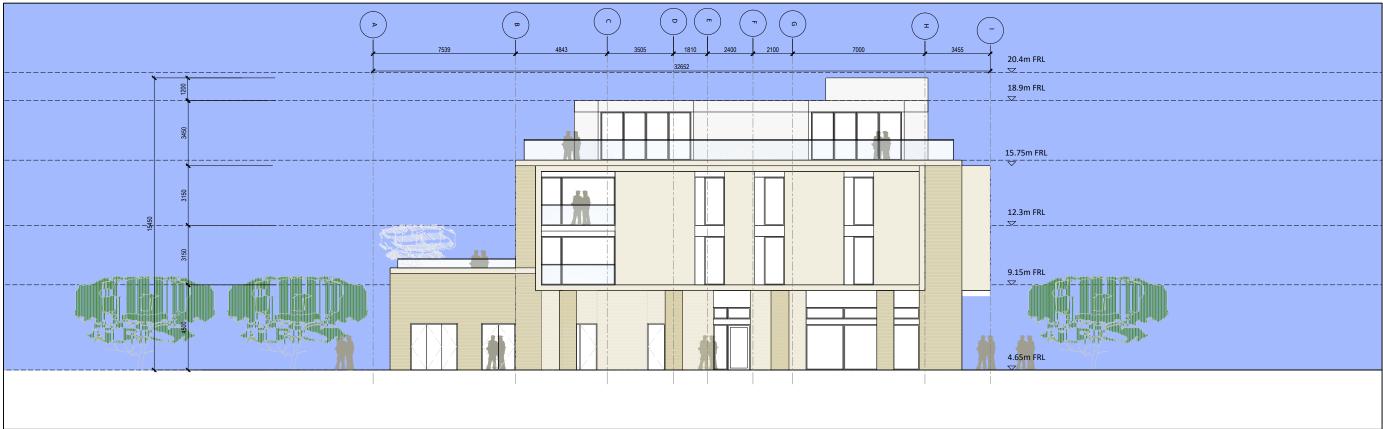

Block D South West Elevation to Marina (Strand Road Frontage)

Block D North West Elevation (Carpark Frontage)

| Issued by<br>AD | o'mahony pike                                                                                      |                           |                                                                          |                                                            | Project No.:<br>Project Lead: | 0509<br>МН | Scale<br>Date Prin | @ A3<br>nted:   | : 1:200 |
|-----------------|----------------------------------------------------------------------------------------------------|---------------------------|--------------------------------------------------------------------------|------------------------------------------------------------|-------------------------------|------------|--------------------|-----------------|---------|
|                 | architecture   u                                                                                   |                           | Dublin                                                                   | Cork                                                       | Drawn By:                     |            | Current            | Current Rev.: A |         |
|                 | email: info@omahonypike.com<br>tel: +353 1 202 7400<br>fax: +353 1 283 0822<br>www.omahonypike.com |                           | The Chapel<br>Mount St. Anne's<br>Milltown, Dublin 6<br>D06 XN52 Ireland | 26 South Mall<br>Cork City<br>Co. Cork<br>T12 R2RV Ireland | Model No.:                    | 0509-OMP-  | 00-ZZ-M3-A-0001    |                 |         |
|                 |                                                                                                    |                           |                                                                          |                                                            | Purpose:                      | PL         |                    |                 |         |
|                 | Project:                                                                                           | Greystones Marina Village |                                                                          |                                                            |                               |            |                    |                 |         |
|                 | Location:                                                                                          | Greysto                   | nes, Wicklow                                                             |                                                            |                               |            |                    |                 |         |
|                 | Client:                                                                                            | Wicklow                   | / Co. Co.                                                                |                                                            |                               |            |                    |                 |         |
| d use in        | Drawing Title:                                                                                     | Block D                   | Proposed Ele                                                             |                                                            |                               |            |                    |                 |         |
|                 | Drawing No.:                                                                                       | 0509-01                   | VP-ABD-01-D                                                              |                                                            |                               |            |                    |                 |         |