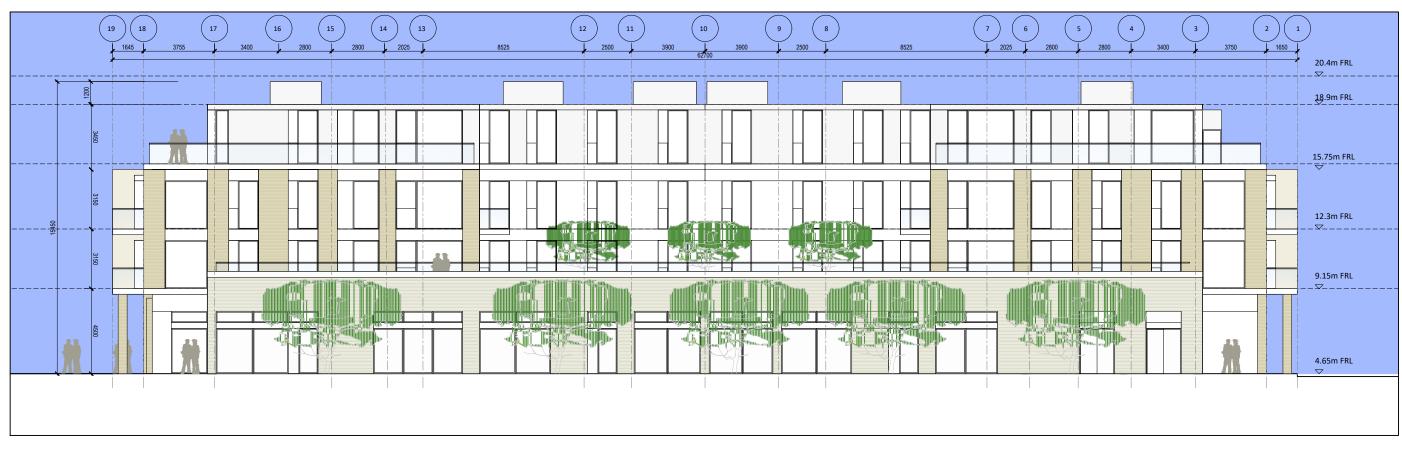

Block D South West Elevation to Marina (Strand Road Frontage)

Block D North West Elevation (Carpark Frontage)

| Issued by<br>AD | o'mahony pike                                                                                      |                           |                                                                          |                                                            | Project No.:<br>Project Lead: | 0509<br>МН | Scale<br>Date Prin | @ A3<br>nted:   | : 1:200 |
|-----------------|----------------------------------------------------------------------------------------------------|---------------------------|--------------------------------------------------------------------------|------------------------------------------------------------|-------------------------------|------------|--------------------|-----------------|---------|
|                 | architecture   u                                                                                   |                           | Dublin                                                                   | Cork                                                       | Drawn By:                     |            | Current            | Current Rev.: A |         |
|                 | email: info@omahonypike.com<br>tel: +353 1 202 7400<br>fax: +353 1 283 0822<br>www.omahonypike.com |                           | The Chapel<br>Mount St. Anne's<br>Milltown, Dublin 6<br>D06 XN52 Ireland | 26 South Mall<br>Cork City<br>Co. Cork<br>T12 R2RV Ireland | Model No.:                    | 0509-OMP-  | 00-ZZ-M3-A-0001    |                 |         |
|                 |                                                                                                    |                           |                                                                          |                                                            | Purpose:                      | PL         |                    |                 |         |
|                 | Project:                                                                                           | Greystones Marina Village |                                                                          |                                                            |                               |            |                    |                 |         |
|                 | Location:                                                                                          | Greysto                   | nes, Wicklow                                                             |                                                            |                               |            |                    |                 |         |
|                 | Client:                                                                                            | Wicklow                   | / Co. Co.                                                                |                                                            |                               |            |                    |                 |         |
| d use in        | Drawing Title:                                                                                     | Block D                   | Proposed Ele                                                             |                                                            |                               |            |                    |                 |         |
|                 | Drawing No.:                                                                                       | 0509-01                   | VP-ABD-01-D                                                              |                                                            |                               |            |                    |                 |         |